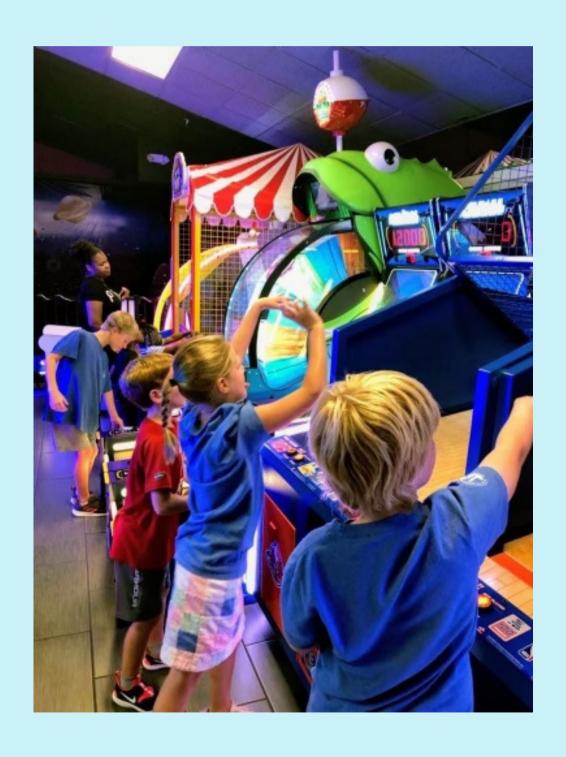

### OUR GOALS

- IMPACT EVERY SINGLE
   STUDENT WITH AT LEAST ONE
   SPECIAL EXPERIENCE HOSTED
   BY THE PTO
- TO SERVE AS A RELIABLE
   INFORMATION SOURCE FOR
   ALL PARENTS + TEACHERS
- HAVE 100% PARTICIPATION IN
   MEMBERSHIP FROM
   CLASSROOM INSTRUCTORS+
   INCREASE PARENT
   MEMBERSHIP BY 10% (198
   MEMBERS LAST YEAR)